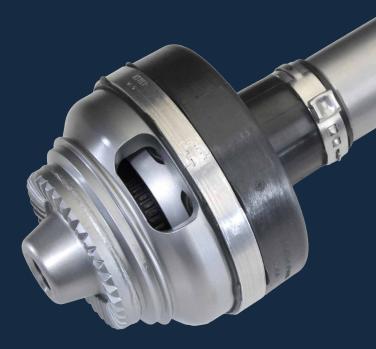

## **Top technology for powertrains!**

GKN Automotive is rethinking joint connections with its Face Spline technology. Where conventional solutions largely use pins, Face Spline uses splines on the front of the joint.

## Lightweight, compact, powerful:

- Face Spline technology is less complex than conventional drive joints with pin connections, making it more compact and more lightweight
- > The wide front toothing over the entire joint face can help transmit up to 50 per cent more torque
- The joint cone and just one fixing screw allow for a clearance-free connection to the wheel hub and make initial installation and maintenance easier than it's ever been before